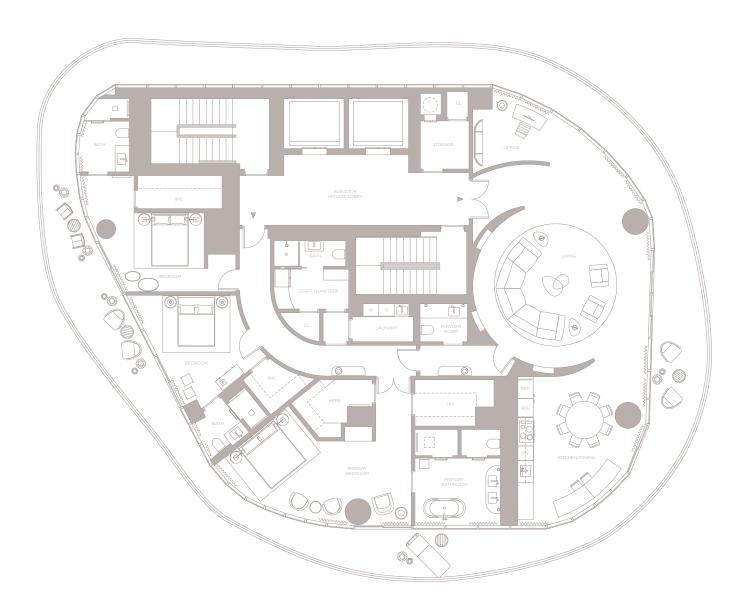

#### BALCONY A LEVELS 05, 10 & 16

WEST RESIDENCE

3 BEDROOMS 4.5 BATHROOMS DEN INTERIOR TERRACE TOTAL 3,505 SQ. FT. 1,570 SQ. FT. 5,075 SQ. FT.

System Rep REGION STRAINS AND MARKETING PROGRAM IN WHICK THERE ARE NO SPRINT OF THE U.S. POLICY FOR ACHIEVEMENT OF EQUAL HOUSING OPPORTUNITY THROUGHOUTTHE NATION. WE ENCOURAGE AND SUPPORT ANA FERMATURE ADVERTISING AND MARKETING PROGRAM IN WHICK THERE ARE NO get after a made only to PERACE COLOR REGION SETS. WHANDIGEAP FAMILIAN IS STATUS OR NATIONAL ORIGINAT. This is not intended to be an after to set if a made only to the prospectus for the condominum and no statement should be relied upon if not made in the prospectus. The sketches, renderings, graphic materials, plans, specifications, terms, conditions, and statements to originate the prospecture of the condominum and no statement should be relied upon as representations, representations, the prospecture of the condominum and no statement should be relied upon as representations, expressions, and construction are subject to first obtaining the approximation are subject to first deducing the artist is rendering. The should not be relied upon as representations, express or implied, of the first idealist of the readences or the Condominum. The developer expressly reserves the night to make modifications, revisions, and changes it deems desirable in its sole and absolute discretion. All depictions of a opportunity of the state of the condominum and the prospectual or the state of the condominum and the prospectual or the state of the translation of the state and associated discretion. All depictions are consistent of the state of the condominum and the prospectual or the state of the state o